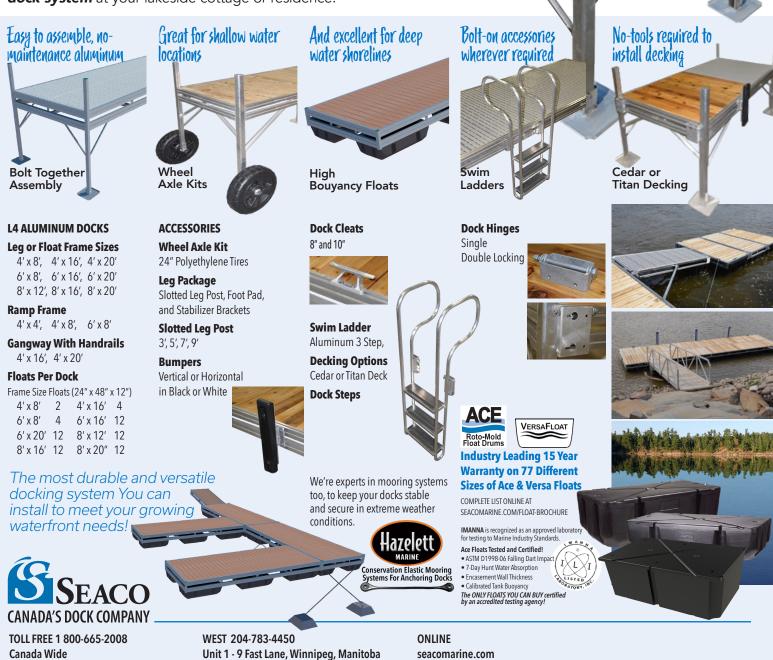

## SEACOMARINE L4 Aluminum Docking System

The L4's innovative patented design uses high strength TIG welded aluminum assemblies bolted into the Seaco proprietary frame for easy installation and carefree maintenance. Designed to work

with changing water levels the L4 can be configured in either a standing leg or floating configuration to suit your waters depth. The patented Seaco fastening system allows easy placement of swim ladders, cleats, chairs, railings and umbrellas just about anywhere on the dock **giving you complete control over the customization of your dock system** at your lakeside cottage or residence.